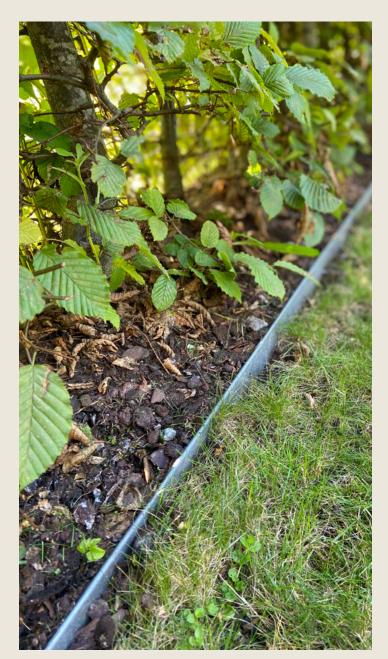

## Flowerbed edges

Our flowerbed edges dividers provide a stylish selection in and between your plantings in your garden.

For example, between hedges and lawns or plantations. They can also sit as support against stonework of various kinds.

Tiles and stone move easily. But with our mounted edges as support and framing, you do not have to move the stone or clear weeds in time and out of time.

Made of 2 mm galvanized steel. Easy to assemble. Similar bend mark at the top. Straight at the bottom and some sawn saw blades instead of a bend, so that they easily go into the ground.

Start by digging a reasonably deep soil forum where the edges will go down. Put together as many flowerbed edges you may need.

Sit down and refill. Nice and practical!