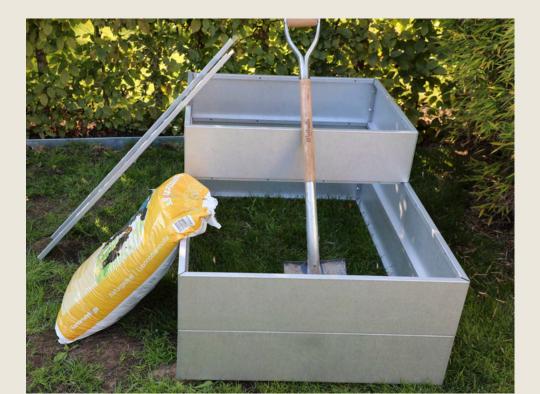

# Premium collars – galvanized or lacquered

Stackable in height. Stable anchoring. Different sizes. Insert plates allow you to avoid to fill the whole collar with soil or peat, if you don't have the need to do that.

On the left side you find our lawn and flowerbed edges which we also offers.