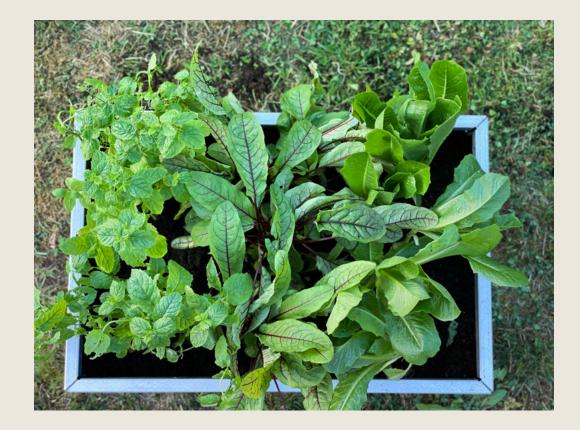

This is how you create space for carrots and tomatoes, spices, shrubs and everything else you want to grow. Colorful or green.

Take a break. Enjoy the view and the scenes. Harmony, order and a great dose of finesse.

With its delicious connection between the corners, curved tops, bottom edge that can be pressed into the ground, our cultivation collar gives every garden a lift.

Our cultivation collars are suitable for all types of vegetation or cultivation. From the large garden to the small balcony in town.