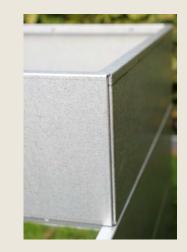

With its delicious connection between the corners, curved tops, bottom edge that can be pressed into the ground, our cultivation collar gives every garden a lift.

Our cultivation collars are suitable for all types of vegetation or cultivation. From the large garden to the small balcony in town.

# Premium collars – galvanized or lacquered

Stackable in height. Stable anchoring. Different sizes. Insert plates allow you to avoid to fill the whole collar with soil or peat, if you don't have the need to do that.