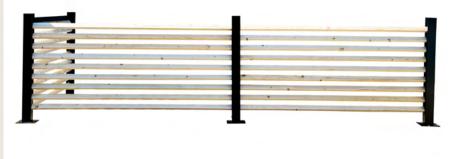

## Terrace posts / wooden joists

Galvanized, Black or Grey

Posts of different types.

Post shoe welded to plate that can be screwed into wooden decks etc.

Post fits in post shoe.

Each hole usually has a metal washer that is turned out during assembly. Rule is screwed in the bottom edge through the metal washer.

At top of the last hole can it be equipped with amateur profile for ambient light on the posts. Corner posts galvanized Distance from the bottom of the post to the bottom of the first hole:

The size of the holes. Straight or oblique quartz turns

Number of stud posts 850 mm: 9 Number of stud posts 1260 mm: 14

Number of stud posts 1752 mm: 20

Intermediate post in galvanized End post in galvanized T-posts