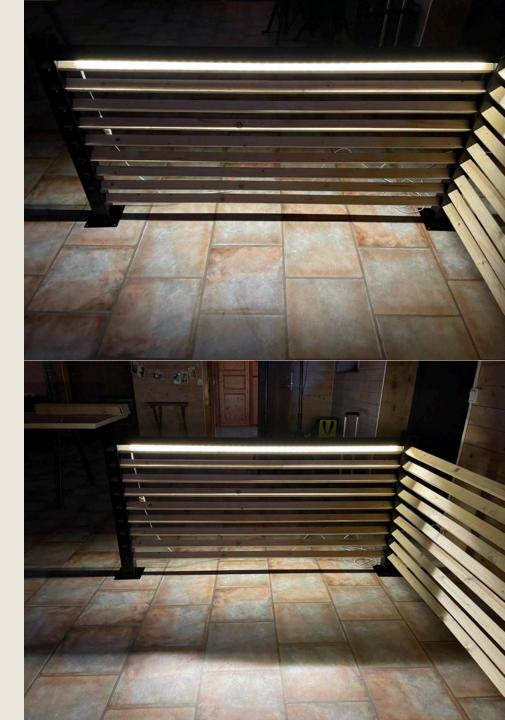

#### Post

The railing that will blow your Scandinavian stylish mindset

## Terrace posts / wooden joists

Galvanized, Black or Grey

Posts of different types.

Post shoe welded to plate that can be screwed into wooden decks etc.

Post fits in post shoe.

Each hole usually has a metal washer that is turned out during assembly. Rule is screwed in the bottom edge through the metal washer.

At top of the last hole can it be equipped with amateur profile for ambient light on the posts. Corner posts galvanized Distance from the bottom of the post to the bottom of the first hole:

The size of the holes. Straight or oblique quartz turns

#### Ambient light means welcome

Option under development for 2022

With Ambient light will you get the perfect feeling on a late summer evening with friends and family around sun table.

Ambient light is mounted in the amateur profile.

Amateur profile will be inserted into the post which will be preinstalled with electrical device for completion of complete installation for the electrician of your choice.