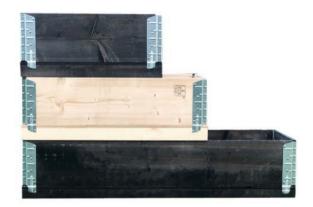

#### Garden boxes

The Garden Box is made of pruce wood and has a bottom in 9 mm plywood.

Avaible in natural and in stained black color. The color is of course waterbased.

The Garden Box suits you well for grow carrots and tomatoes, spices, shrubs and everything else you want to grow, why not plant some flowers as a great welcoming.

This is the perfect thing - from the large garden to the small balcony in town.

So fill the Box up with soil and work your magic.

Measures:

1200x400x195

800x400x195

600x400x195