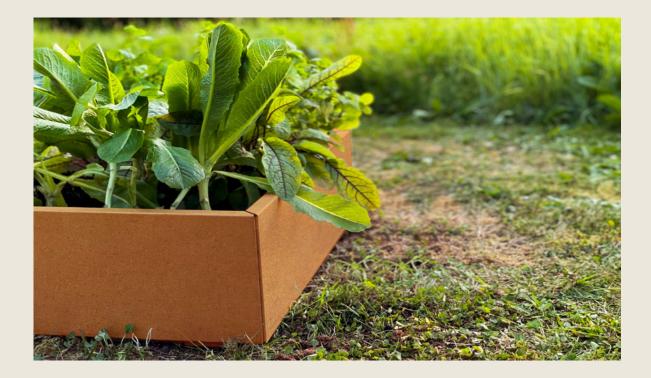

#### Garden boxes

The Garden Box is made of pruce wood and has a bottom in 9 mm plywood.

Avaible in natural and in stained black color. The color is of course waterbased.

The Garden Box suits you well for grow carrots and tomatoes, spices, shrubs and everything else you want to grow, why not plant some flowers as a great welcoming.

This is the perfect thing - from the large garden to the small balcony in town.

So fill the Box up with soil and work your magic.

Measures:

1200x400x195

800x400x195

600x400x195