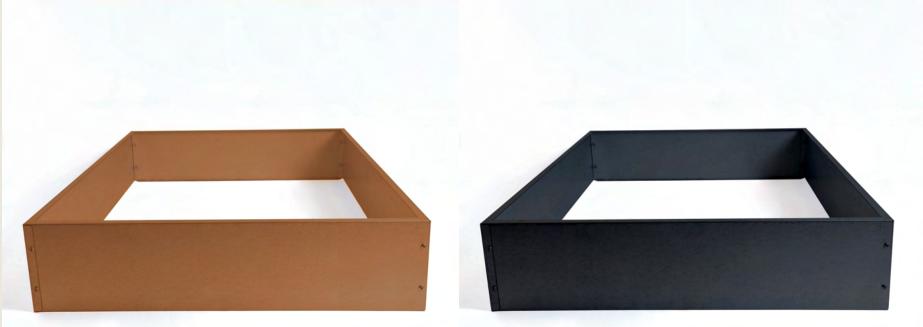

# Premium collars – galvanized or lacquered

Stackable in height. Stable anchoring. Different sizes. Insert plates allow you to avoid to fill the whole collar with soil or peat, if you don't have the need to do that.

#### Collars – galvanized or lacquered

Instead of internal

connections, these

are screwed

together

screw

Design language is recognizable. The same stable anchoring. But slightly simpler design than premium.

Bent at the top and bottom, screws from the outside.