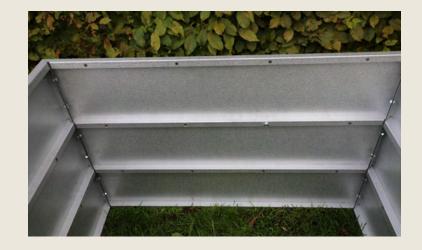

# Premium collars – galvanized or lacquered

Stackable in height. Stable anchoring. Different sizes. Insert plates allow you to avoid to fill the whole collar with soil or peat, if you don't have the need to do that.

## Function and design

Our cultivation collars are available in different sizes and are easy to build together - expand - or stack and build in height.

Only the imagination sets limits.

The collar is made of quality sheet metal with a finish in galvanized, powder-coated paint. It's just a matter of choosing.