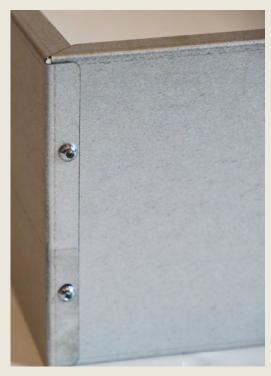

#### Collars – galvanized or lacquered

Instead of internal

connections, these

are screwed

together

screw

Design language is recognizable. The same stable anchoring. But slightly simpler design than premium.

Bent at the top and bottom, screws from the outside.