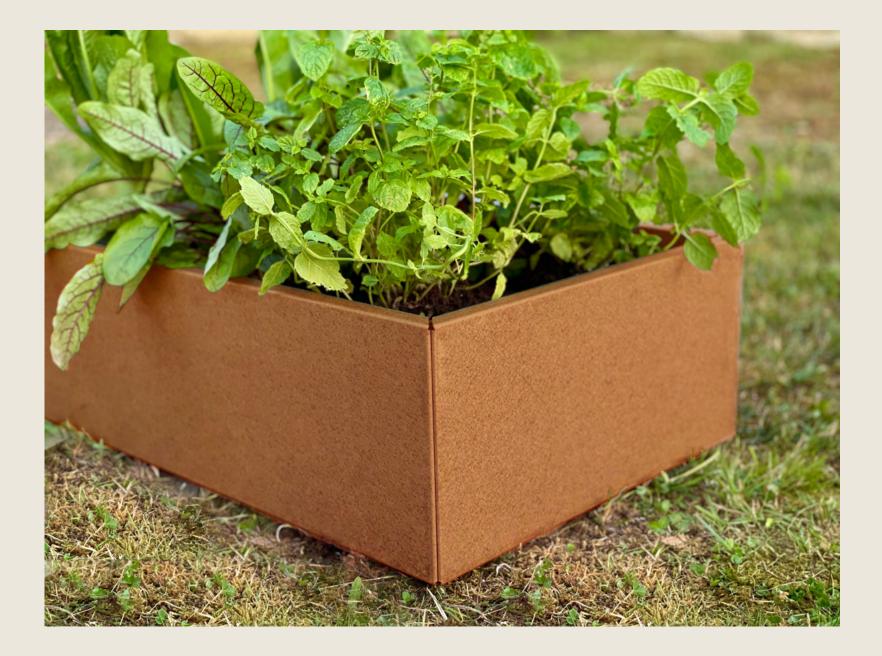

## Function and design

Our cultivation collars are available in different sizes and are easy to build together - expand - or stack and build in height.

Only the imagination sets limits.

The collar is made of quality sheet metal with a finish in galvanized, powder-coated paint. It's just a matter of choosing.

With its delicious connection between the corners, curved tops, bottom edge that can be pressed into the ground, our cultivation collar gives every garden a lift.

Our cultivation collars are suitable for all types of vegetation or cultivation. From the large garden to the small balcony in town.

# Premium collars – galvanized or lacquered

Stackable in height. Stable anchoring. Different sizes. Insert plates allow you to avoid to fill the whole collar with soil or peat, if you don't have the need to do that.