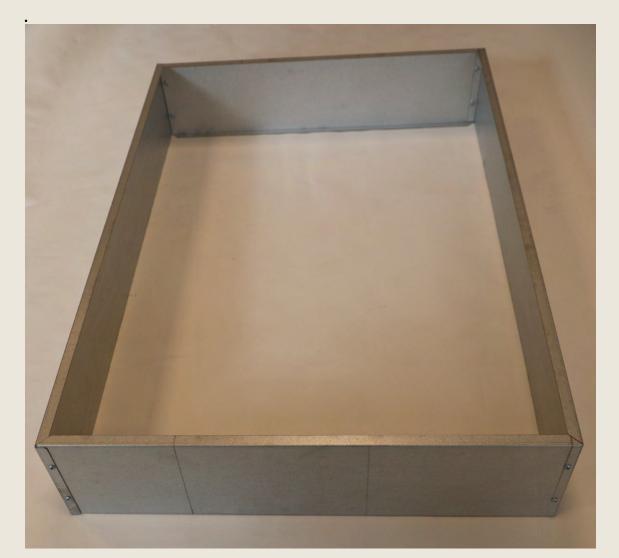

## Function and design

Our cultivation collars are available in different sizes and are easy to build together - expand - or stack and build in height.

Only the imagination sets limits.

The collar is made of quality sheet metal with a finish in galvanized, powder-coated paint. It's just a matter of choosing.

With its delicious connection between the corners, curved tops, bottom edge that can be pressed into the ground, our cultivation collar gives every garden a lift.

Our cultivation collars are suitable for all types of vegetation or cultivation. From the large garden to the small balcony in town.

# Premium collars – galvanized or lacquered

Stackable in height. Stable anchoring. Different sizes. Insert plates allow you to avoid to fill the whole collar with soil or peat, if you don't have the need to do that.