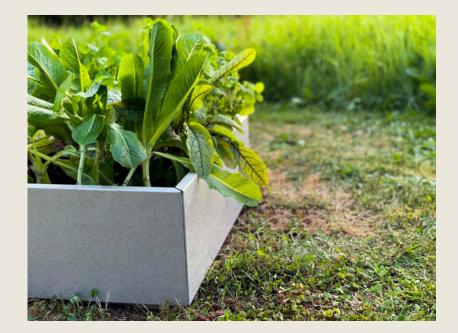

#### Garden

Design products for the perfection garden

Five year function guarantee

- Cultivation collars
- Flowerbed edges

## Function and design

Our cultivation collars are available in different sizes and are easy to build together - expand - or stack and build in height.

Only the imagination sets limits.

The collar is made of quality sheet metal with a finish in galvanized, powder-coated paint. It's just a matter of choosing.

This is how you create space for carrots and tomatoes, spices, shrubs and everything else you want to grow. Colorful or green.

Take a break. Enjoy the view and the scenes. Harmony, order and a great dose of finesse.

With its delicious connection between the corners, curved tops, bottom edge that can be pressed into the ground, our cultivation collar gives every garden a lift.

Our cultivation collars are suitable for all types of vegetation or cultivation. From the large garden to the small balcony in town.