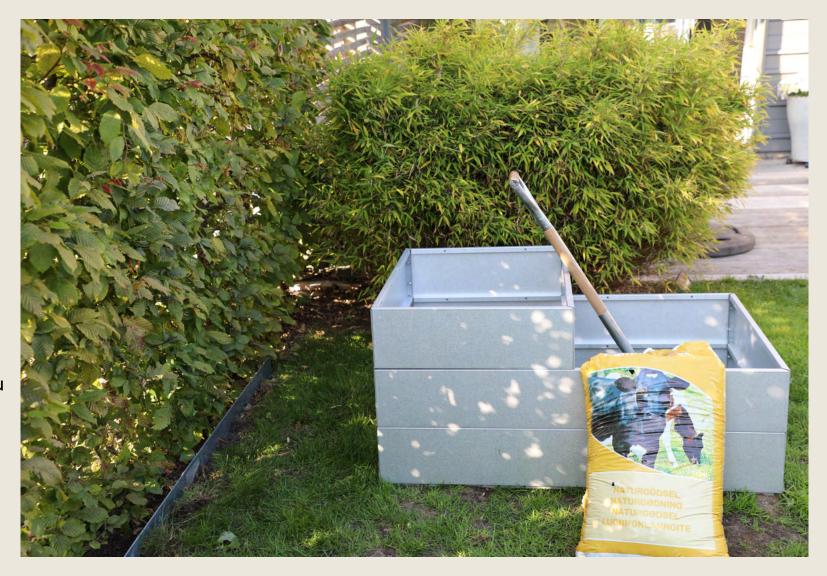

## Function and design

Our cultivation collars are available in different sizes and are easy to build together - expand - or stack and build in height.

Only the imagination sets limits.

The collar is made of quality sheet metal with a finish in galvanized, powder-coated paint. It's just a matter of choosing.

This is how you create space for carrots and tomatoes, spices, shrubs and everything else you want to grow. Colorful or green.

Take a break. Enjoy the view and the scenes. Harmony, order and a great dose of finesse.

With its delicious connection between the corners, curved tops, bottom edge that can be pressed into the ground, our cultivation collar gives every garden a lift.

Our cultivation collars are suitable for all types of vegetation or cultivation. From the large garden to the small balcony in town.

# Premium collars – galvanized or lacquered

Stackable in height. Stable anchoring. Different sizes. Insert plates allow you to avoid to fill the whole collar with soil or peat, if you don't have the need to do that.