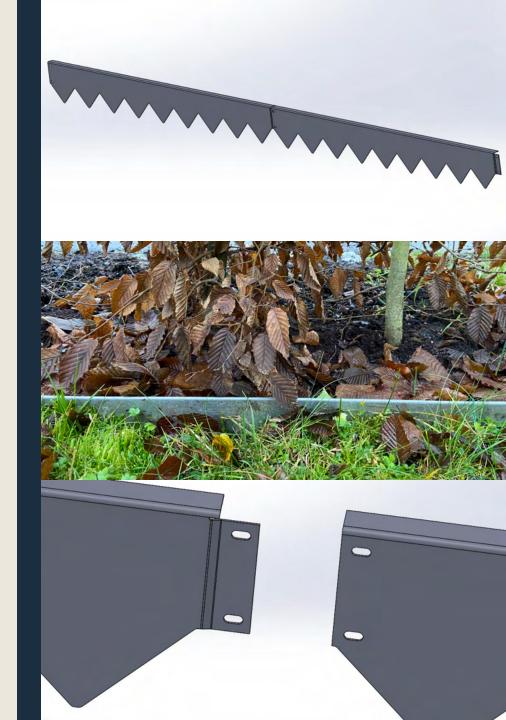

## Flowerbed edges

Our flowerbed edges dividers provide a stylish selection in and between your plantings in your garden.

For example, between hedges and lawns or plantations. They can also sit as support against stonework of various kinds.

Tiles and stone move easily. But with our mounted edges as support and framing, you do not have to move the stone or clear weeds in time and out of time.

Made of 2 mm galvanized steel. Easy to assemble. Similar bend mark at the top. Straight at the bottom and some sawn saw blades instead of a bend, so that they easily go into the ground.

#### Straight simple bent edge.

Premium – several bends at the top.