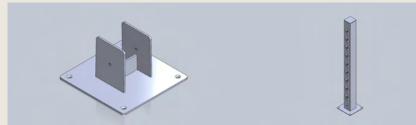

## Terrace posts / wooden joists

Galvanized, Black or Grey

Posts of different types.

Post shoe welded to plate that can be screwed into wooden decks etc.

Post fits in post shoe.

Each hole usually has a metal washer that is turned out during assembly. Rule is screwed in the bottom edge through the metal washer.

At top of the last hole can it be equipped with amateur profile for ambient light on the posts. Corner posts galvanized Distance from the bottom of the post to the bottom of the first hole:

The size of the holes. Straight or oblique quartz turns