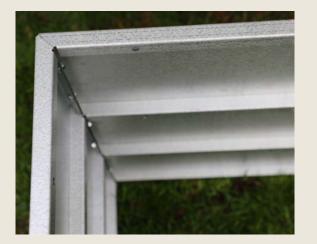

With its delicious connection between the corners, curved tops, bottom edge that can be pressed into the ground, our cultivation collar gives every garden a lift.

Our cultivation collars are suitable for all types of vegetation or cultivation. From the large garden to the small balcony in town.

# Premium collars – galvanized or lacquered

Stackable in height. Stable anchoring. Different sizes. Insert plates allow you to avoid to fill the whole collar with soil or peat, if you don't have the need to do that.

#### Collars – galvanized or lacquered

Instead of internal

connections, these

are screwed

together

screw

Design language is recognizable. The same stable anchoring. But slightly simpler design than premium.

Bent at the top and bottom, screws from the outside.