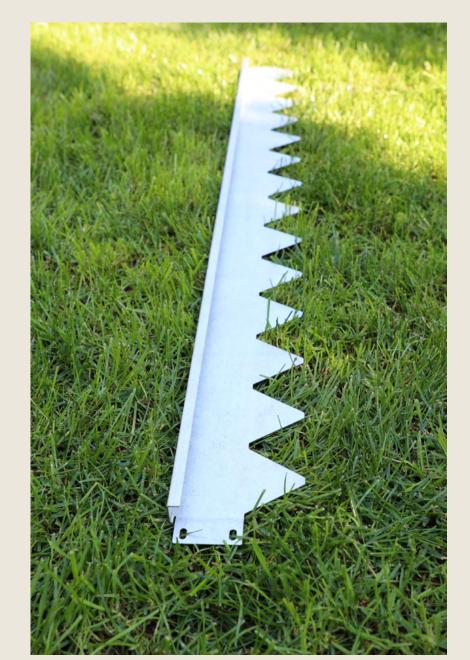

Tiles and stone move easily. But with our mounted edges as support and framing, you do not have to move the stone or clear weeds in time and out of time.

Made of 2 mm galvanized steel. Easy to assemble. Similar bend mark at the top. Straight at the bottom and some sawn saw blades instead of a bend, so that they easily go into the ground.

Start by digging a reasonably deep soil forum where the edges will go down. Put together as many flowerbed edges you may need.

Sit down and refill. Nice and practical!

#### Straight simple bent edge.

Premium – several bends at the top.