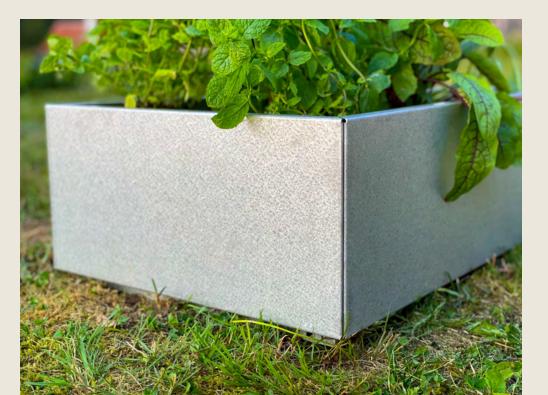

## Function and design

Our cultivation collars are available in different sizes and are easy to build together - expand - or stack and build in height.

Only the imagination sets limits.

The collar is made of quality sheet metal with a finish in galvanized, powder-coated paint. It's just a matter of choosing.

With its delicious connection between the corners, curved tops, bottom edge that can be pressed into the ground, our cultivation collar gives every garden a lift.

Our cultivation collars are suitable for all types of vegetation or cultivation. From the large garden to the small balcony in town.