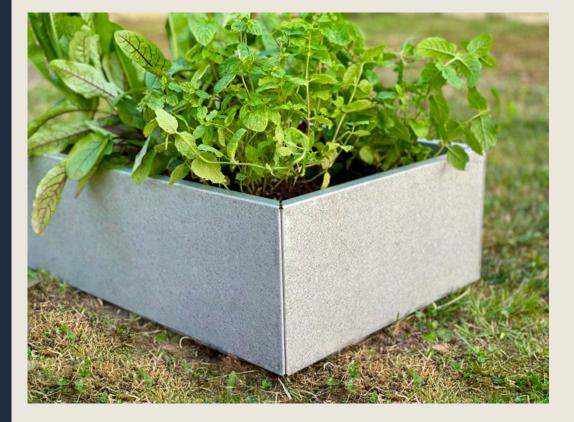

## Function and design

Our cultivation collars are available in different sizes and are easy to build together - expand - or stack and build in height.

Only the imagination sets limits.

The collar is made of quality sheet metal with a finish in galvanized, powder-coated paint. It's just a matter of choosing.

With its delicious connection between the corners, curved tops, bottom edge that can be pressed into the ground, our cultivation collar gives every garden a lift.

Our cultivation collars are suitable for all types of vegetation or cultivation. From the large garden to the small balcony in town.

# Premium collars – galvanized or lacquered

Stackable in height. Stable anchoring. Different sizes. Insert plates allow you to avoid to fill the whole collar with soil or peat, if you don't have the need to do that.