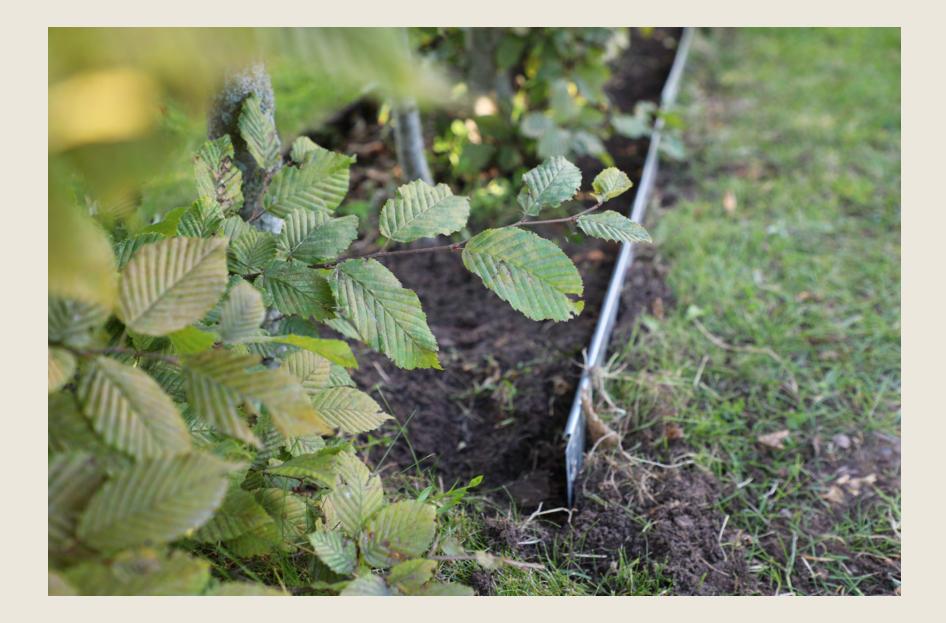

## Flowerbed edges

Our flowerbed edges dividers provide a stylish selection in and between your plantings in your garden.

For example, between hedges and lawns or plantations. They can also sit as support against stonework of various kinds.

Tiles and stone move easily. But with our mounted edges as support and framing, you do not have to move the stone or clear weeds in time and out of time.

Made of 2 mm galvanized steel. Easy to assemble. Similar bend mark at the top. Straight at the bottom and some sawn saw blades instead of a bend, so that they easily go into the ground.

Start by digging a reasonably deep soil forum where the edges will go down. Put together as many flowerbed edges you may need.

Sit down and refill. Nice and practical!